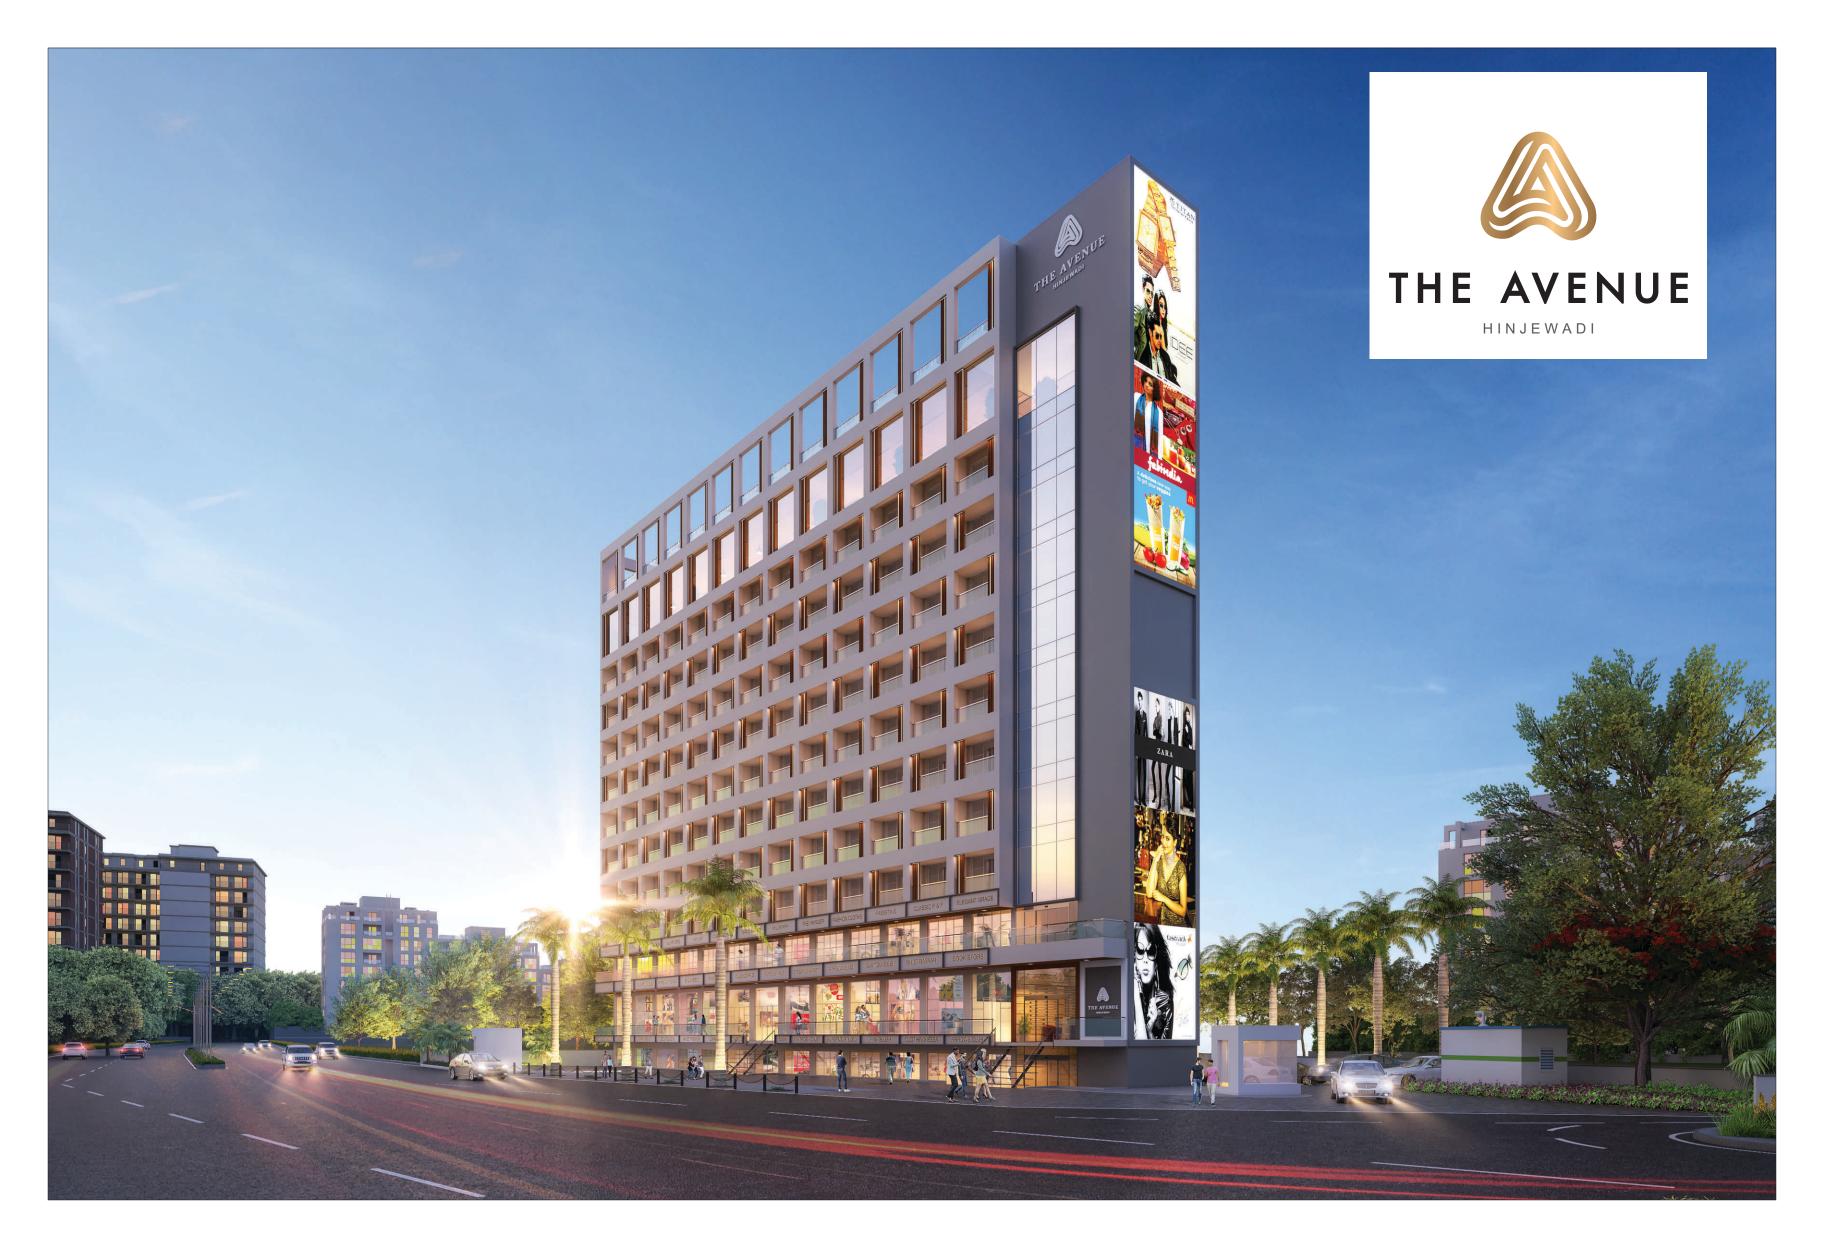

< < < 35.00 M WIDE ROAD > > >









## HINJEWADI

# **INTERNAL SPECIFICATIONS**

#### Structure

Earthquake Resistant RCC structure.

#### Walls

• 6" Thick Wall for external & 5" internal wall.

#### **Plaster**

- Sand faced Plaster for external surfaces.
- Gypsum / Putty & plaster for internal surfaces.

## **Flooring**

- 800 x 800 mm vitrified tiles.
- Anti-Skid flooring in all toilets.
- Anti-skid flooring for terraces and dry balcony.

#### Doors:

- Flush door both side laminated for offices.
- Rolling Shutters for Shops
- Flush door both side laminated for toilets.

#### **Windows**

2/3 Track Powder Coated Aluminium Sliding Window.

#### Electrification

- Concealed electrification with circuit breaker.
- Set of Legrand or equivalent make Switches.

## Toilet/Washroom