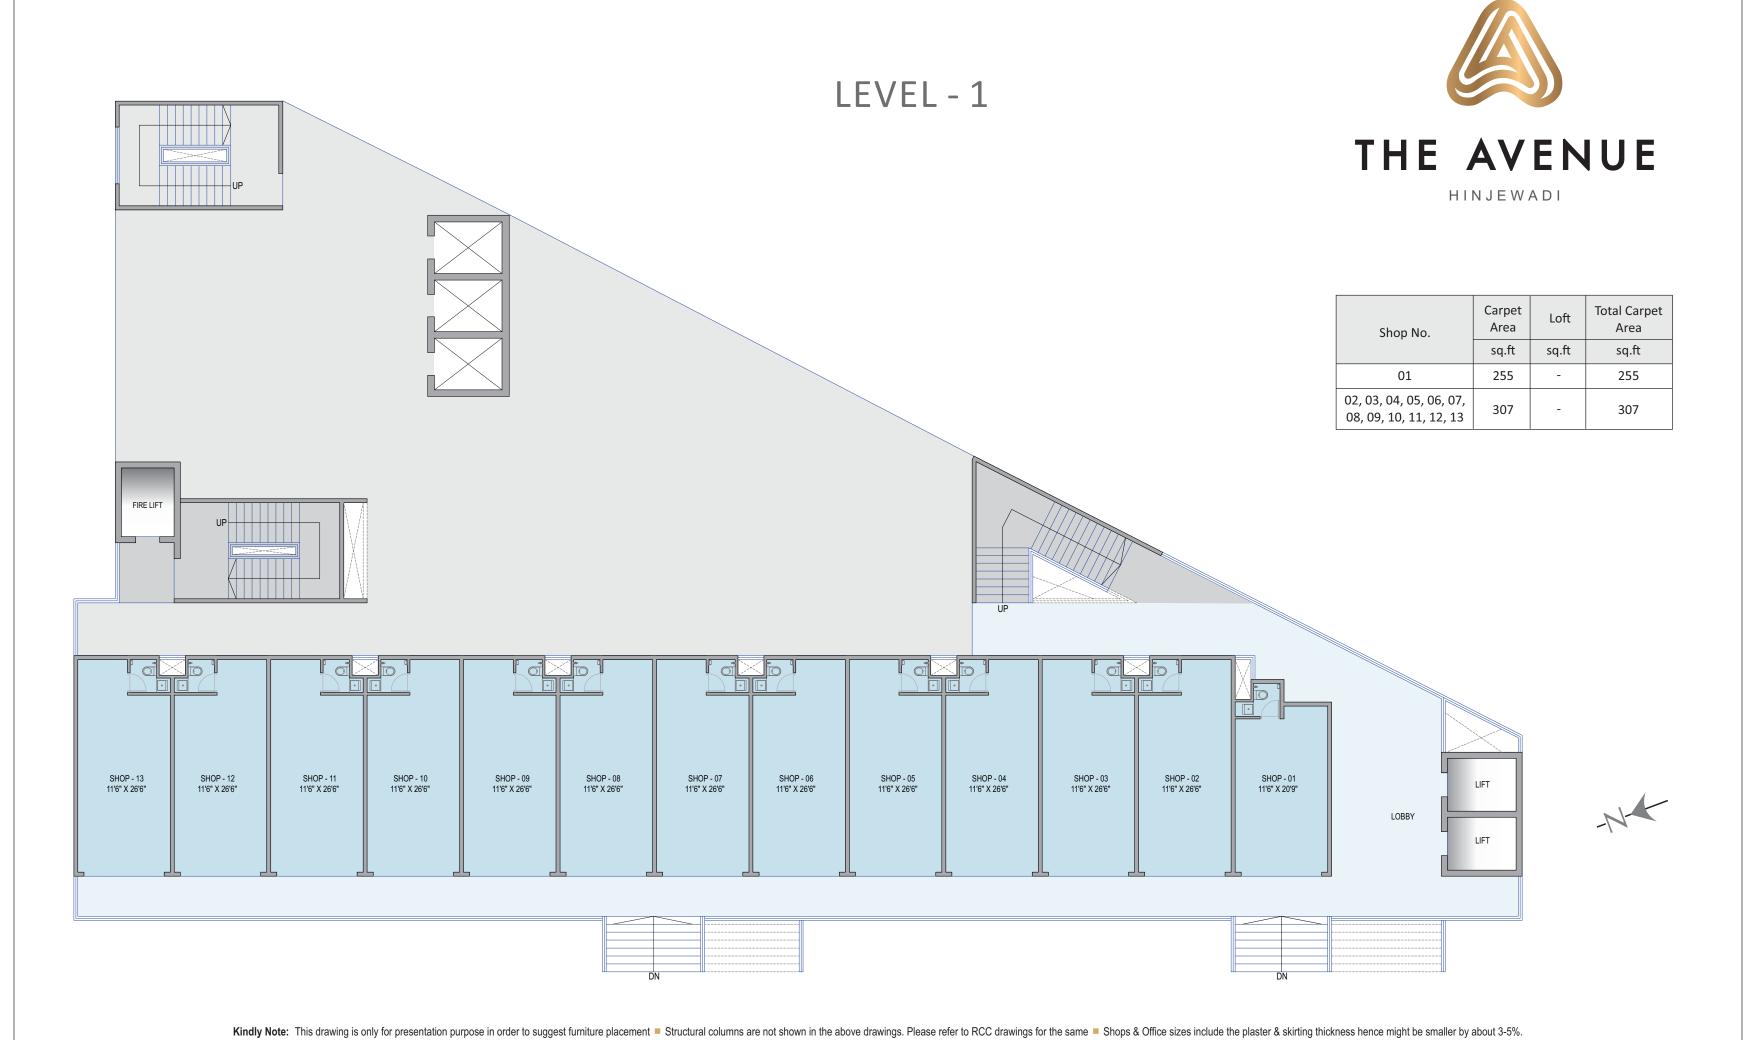

< < < 35.00 M WIDE ROAD > > >









## HINJEWADI

# **INTERNAL SPECIFICATIONS**

#### Structure

Earthquake Resistant RCC structure.

#### Walls

• 6" Thick Wall for external & 5" internal wall.

#### **Plaster**

- Sand faced Plaster for external surfaces.
- Gypsum / Putty & plaster for internal surfaces.

## **Flooring**

- 800 x 800 mm vitrified tiles.
- Anti-Skid flooring in all toilets.
- Anti-skid flooring for terraces and dry balcony.

#### Doors:

- Flush door both side laminated for offices.
- Rolling Shutters for Shops
- Flush door both side laminated for toilets.

#### **Windows**

2/3 Track Powder Coated Aluminium Sliding Window.

#### Electrification

- Concealed electrification with circuit breaker.
- Set of Legrand or equivalent make Switches.

## Toilet/Washroom

- Double coat water proofing with chem