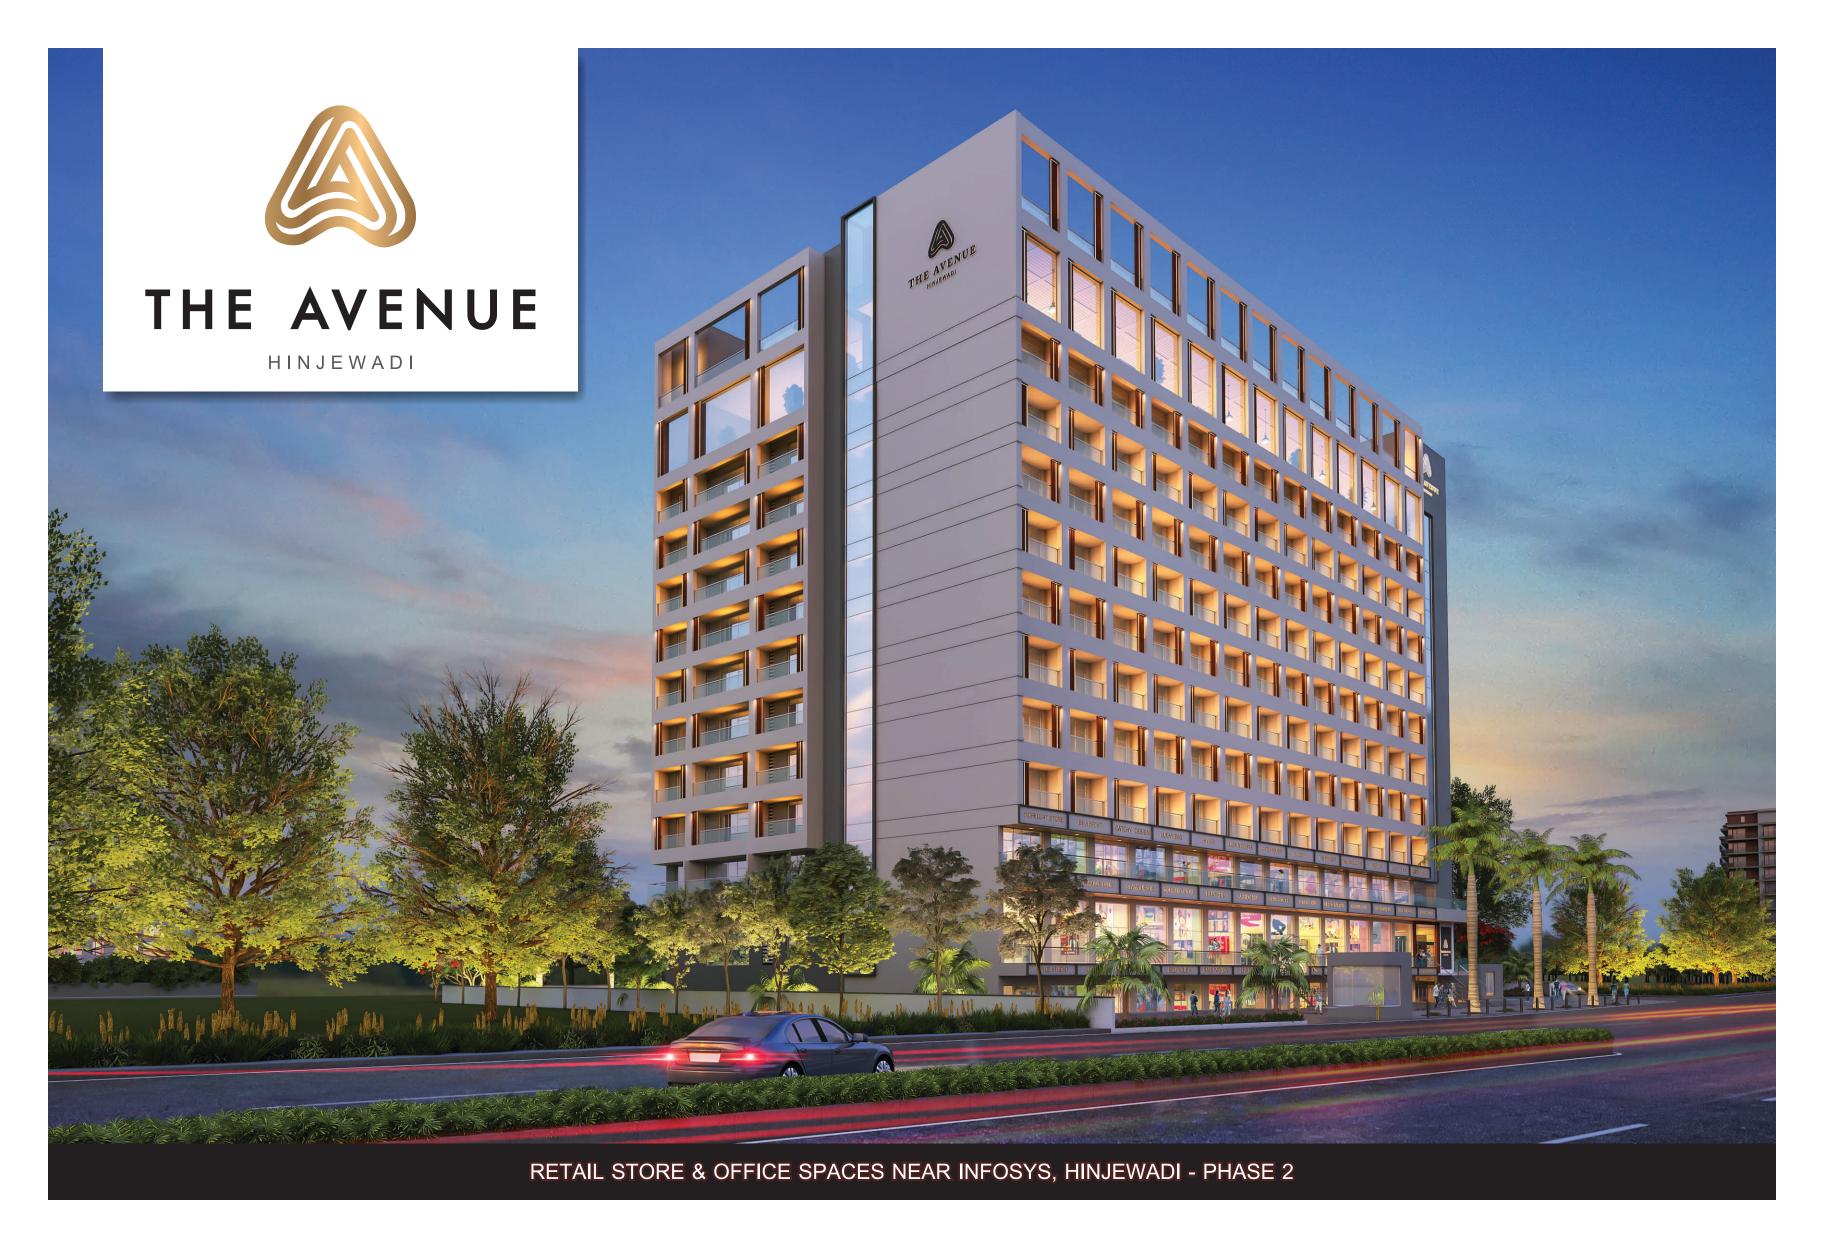

< < < 35.00 M WIDE ROAD > > >









## HINJEWADI

# **INTERNAL SPECIFICATIONS**

#### Structure

Earthquake Resistant RCC structure.

#### Walls

• 6" Thick Wall for external & 5" internal wall.

#### **Plaster**

- Sand faced Plaster for external surfaces.
- Gypsum / Putty & plaster for internal surfaces.

## **Flooring**

- 800 x 800 mm vitrified tiles.
- Anti-Skid flooring in all toilets.
- Anti-skid flooring for terraces and dry balcony.

#### Doors:

- Flush door both side laminated for offices.
- Rolling Shutters for Shops
- Flush door both side laminated for toilets.

#### **Windows**

2/3 Track Powder Coated Aluminium Sliding Window.

#### Electrification

- Concealed electrification with circuit breaker.
- Set of Legrand or equivalent make Switches.

## Toilet/Washroo