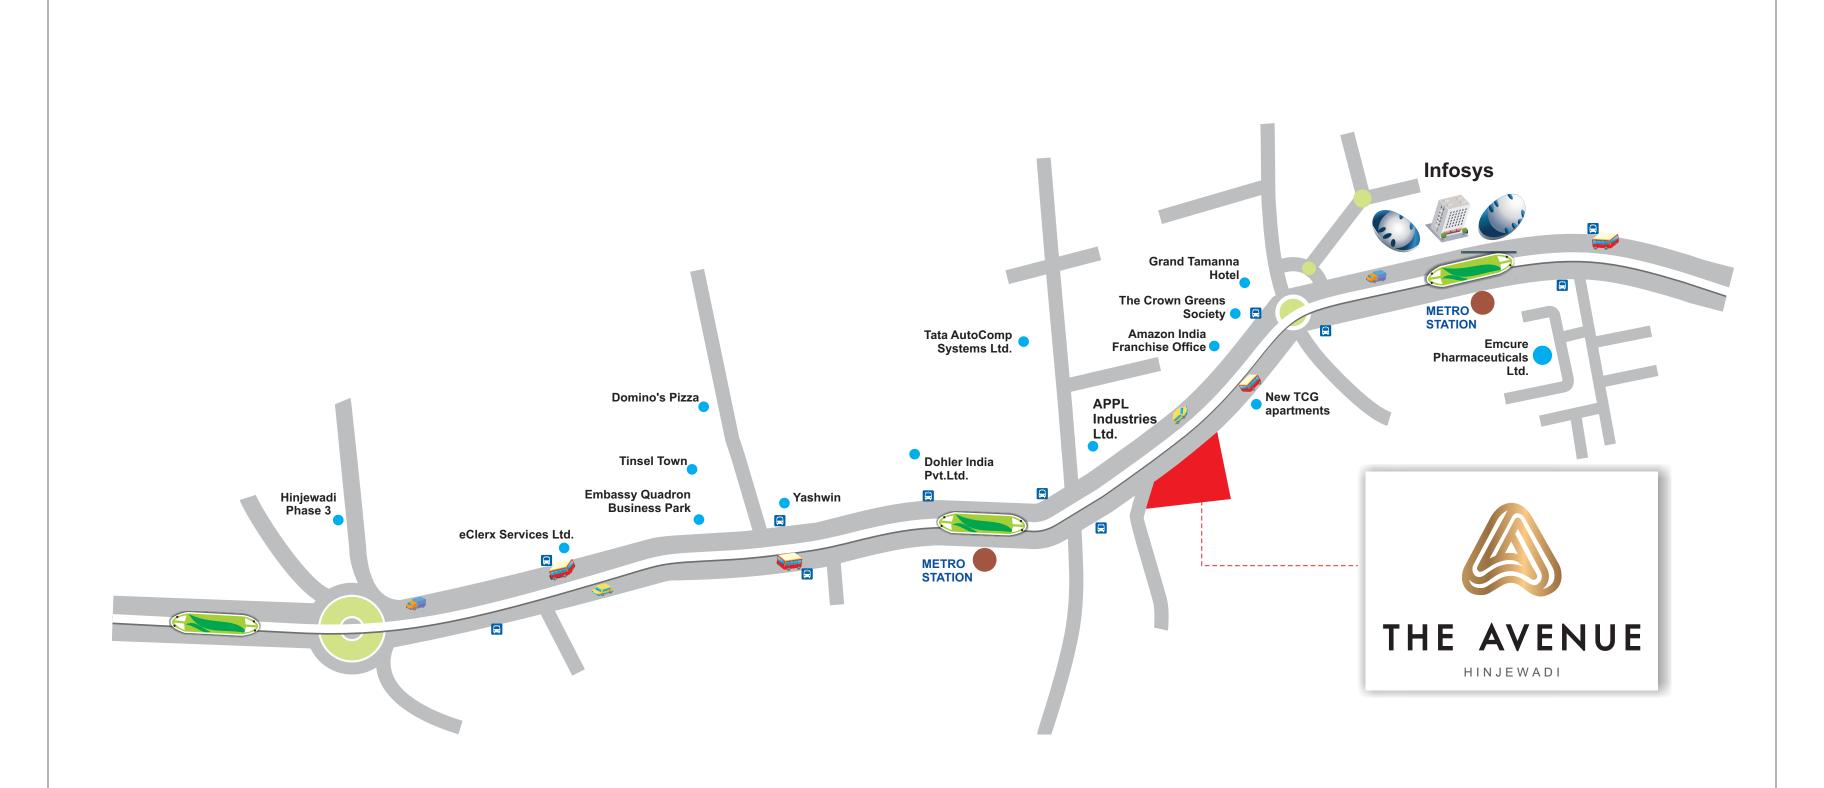

Flush door both side laminated for toilets.

#### **Windows**

2/3 Track Powder Coated Aluminium Sliding Window.

#### Electrification

- Concealed electrification with circuit breaker.
- Set of Legrand or equivalent make Switches.

## Toilet/Washroom

- Double coat water proofing with chemical treatment to all toilets & terraces.
- Jaquar or equivalent make sanitary ware.
- Jaquar or equivalent make C.P Fittings.
- Provision for exhaust fan.

#### **Paint**

- Asian/Dulux/Berger or equivalent OBD paint for internal
- Asian/Dulux/Berger or equivalent exterior paint for external

## **AMENITIES**

- 3 Lifts (Schindler/Otis or Equivalent)
- Fire Fighting System for Building
- LED lights in common area / lobby / parking
- Generator back-up for lifts and common area
- Provision for Invertors