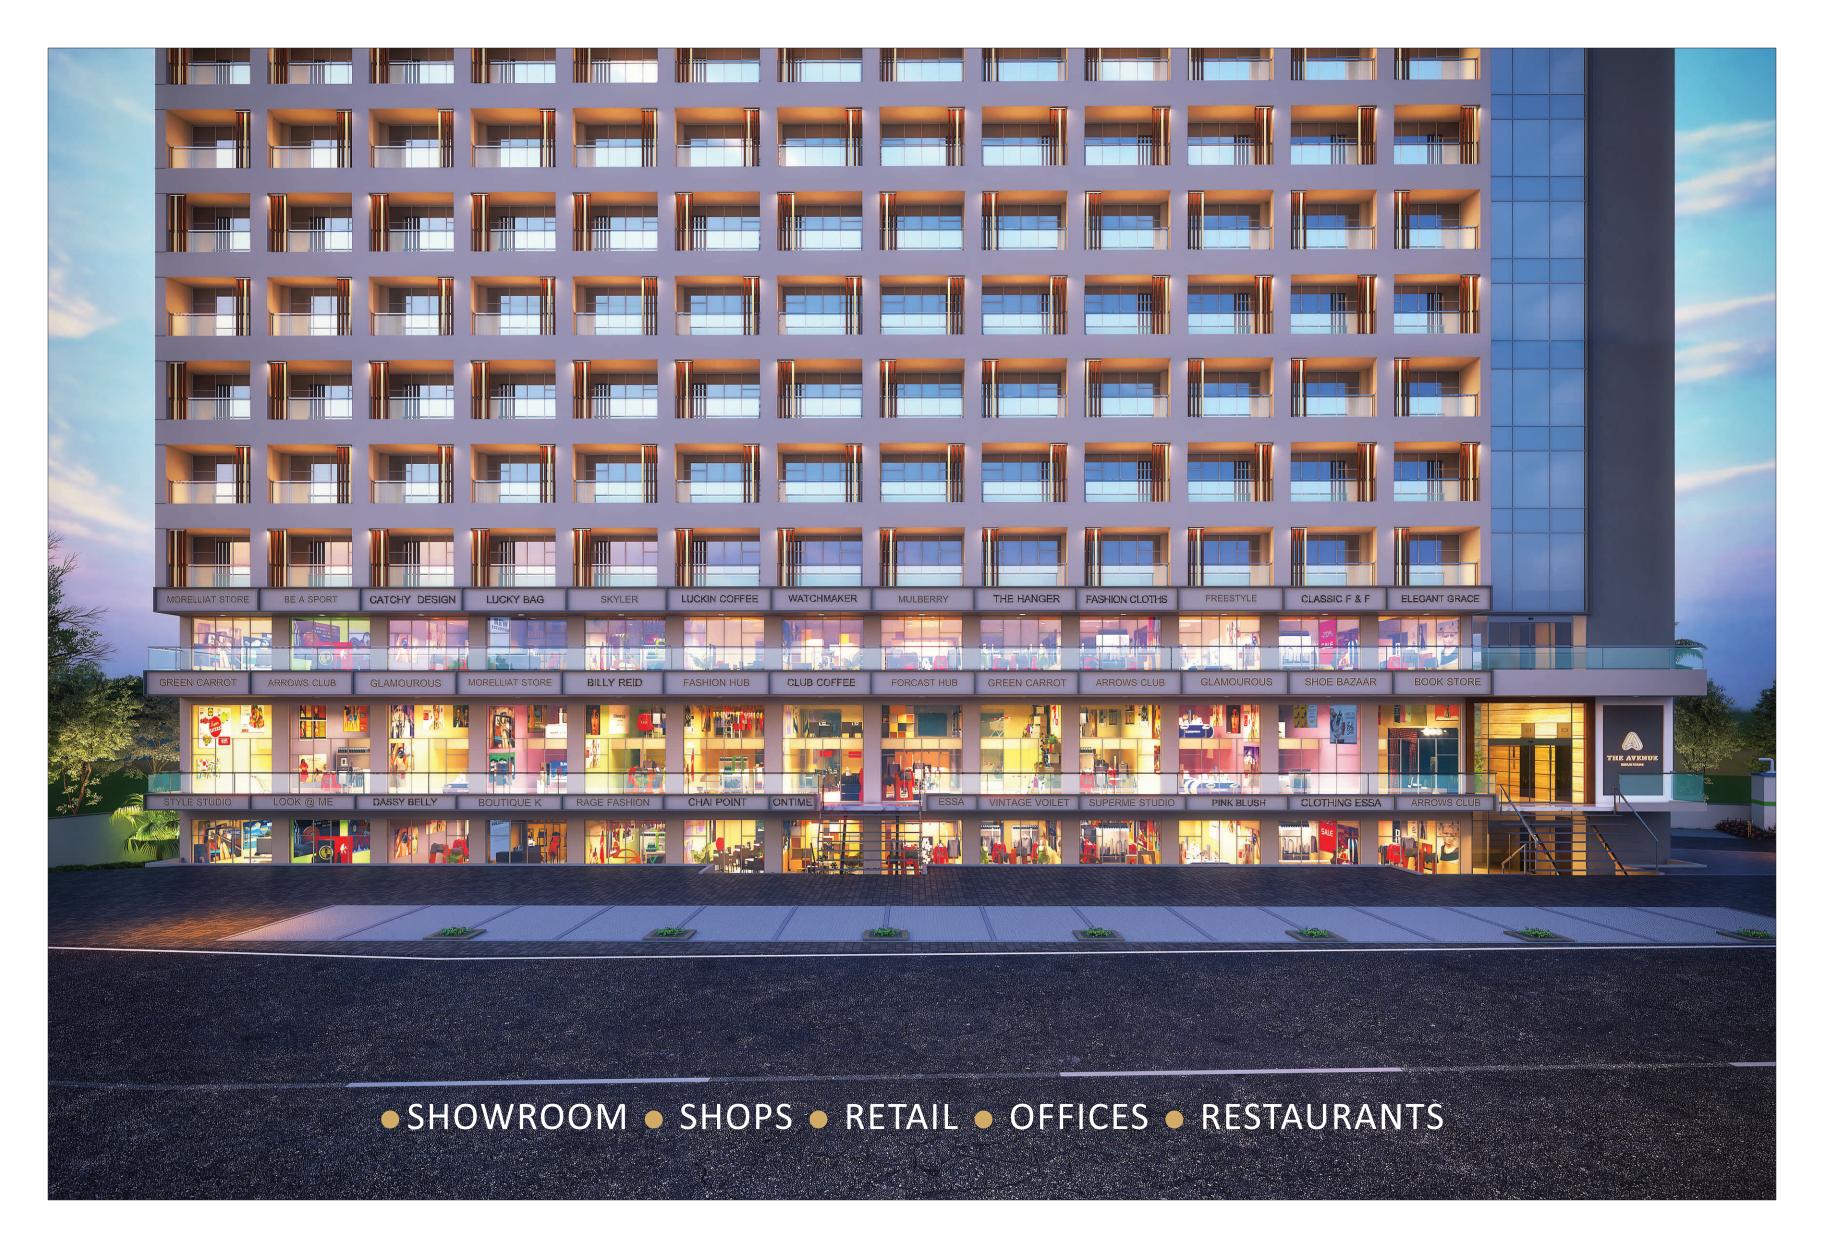

< < < 35.00 M WIDE ROAD > > >









## HINJEWADI

# **INTERNAL SPECIFICATIONS**

#### Structure

Earthquake Resistant RCC structure.

#### Walls

• 6" Thick Wall for external & 5" internal wall.

#### **Plaster**

- Sand faced Plaster for external surfaces.
- Gypsum / Putty & plaster for internal surfaces.

## **Flooring**

- 800 x 800 mm vitrified tiles.
- Anti-Skid flooring in all toilets.
- Anti-skid flooring for terraces and dry balcony.

#### Doors:

- Flush door both side laminated for offices.
- Rolling Shutters for Shops
- Flush door both side laminated for toilets.

#### **Windows**

2/3 Track Powder Coated Aluminium Sliding Window.

#### Electrification

- Concealed electrification with circuit breaker.
- Set of Legrand or equivalent make Switches.

## Toilet/Washroom

-