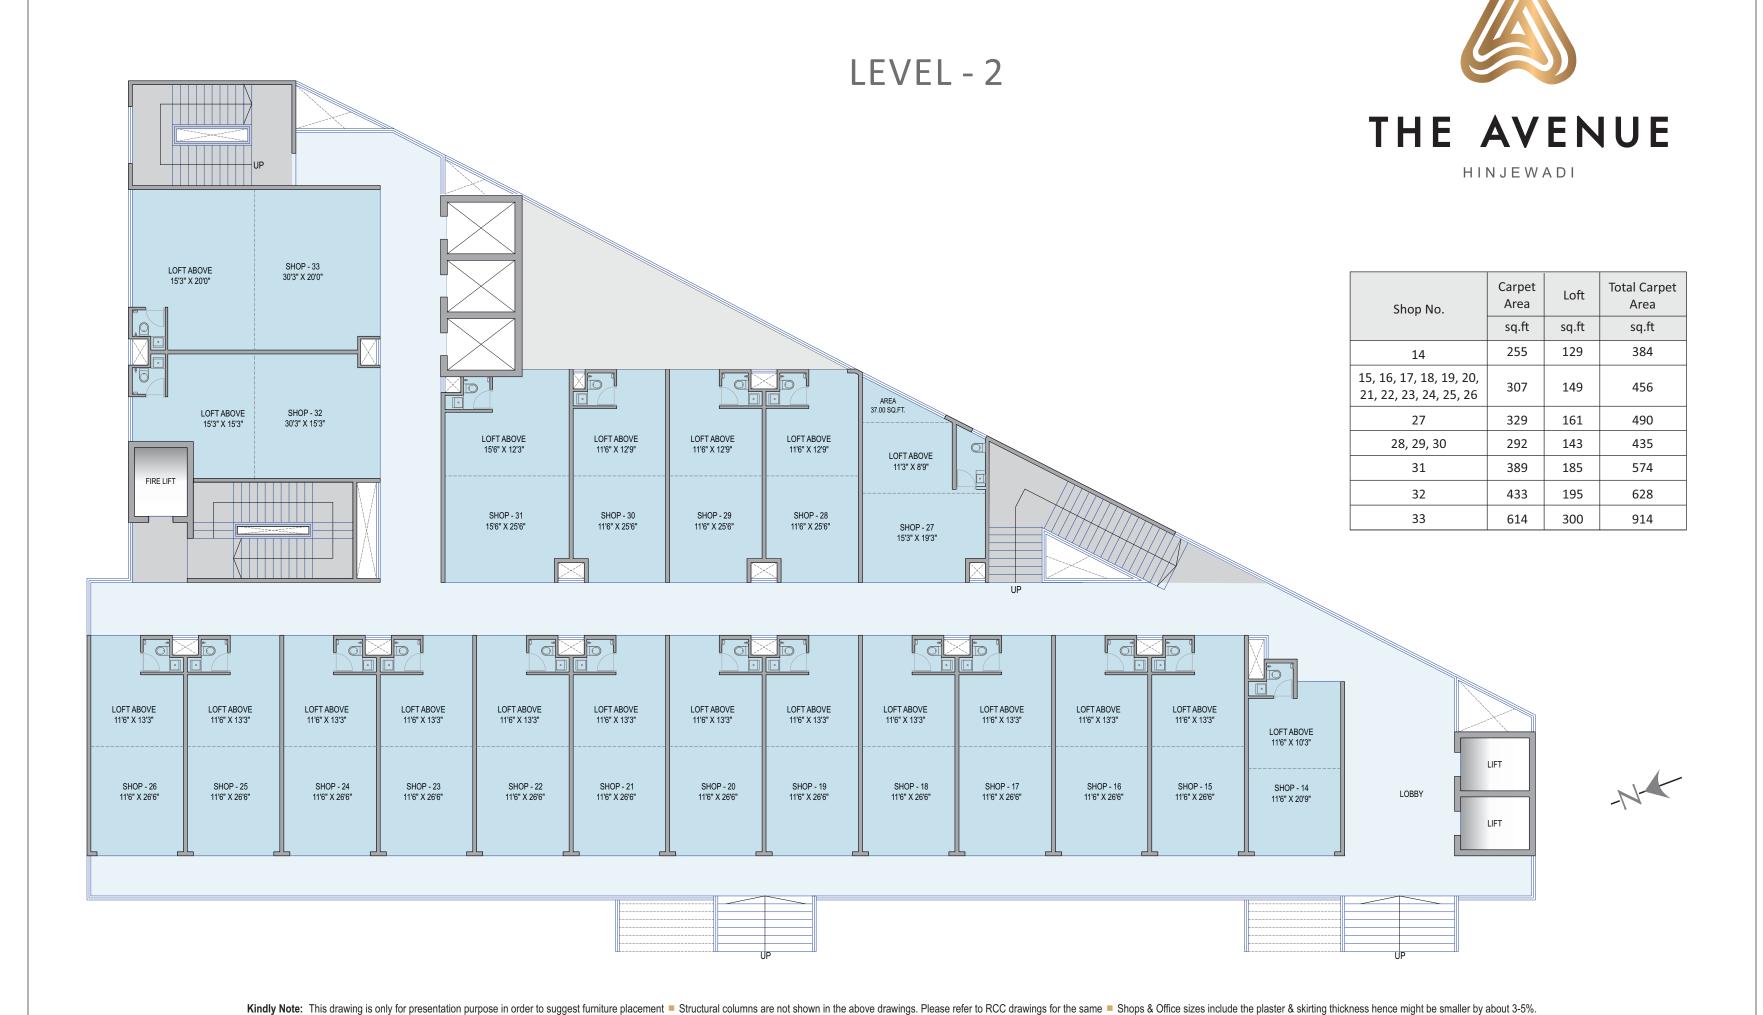

< < < 35.00 M WIDE ROAD > > >









## HINJEWADI

# **INTERNAL SPECIFICATIONS**

#### Structure

Earthquake Resistant RCC structure.

#### Walls

• 6" Thick Wall for external & 5" internal wall.

#### **Plaster**

- Sand faced Plaster for external surfaces.
- Gypsum / Putty & plaster for internal surfaces.

## **Flooring**

- 800 x 800 mm vitrified tiles.
- Anti-Skid flooring in all toilets.
- Anti-skid flooring for terraces and dry balcony.

#### Doors:

- Flush door both side laminated for offices.
- Rolling Shutters for Shops
- Flush door both side laminated for toilets.

#### **Windows**

2/3 Track Powder Coated Aluminium Sliding Window.

#### Electrification

- Concealed electrification with circuit breaker.
- Set of Legrand or equivalent make Switches.

## Toilet/Washroom

- Double coat water proofing with chemic