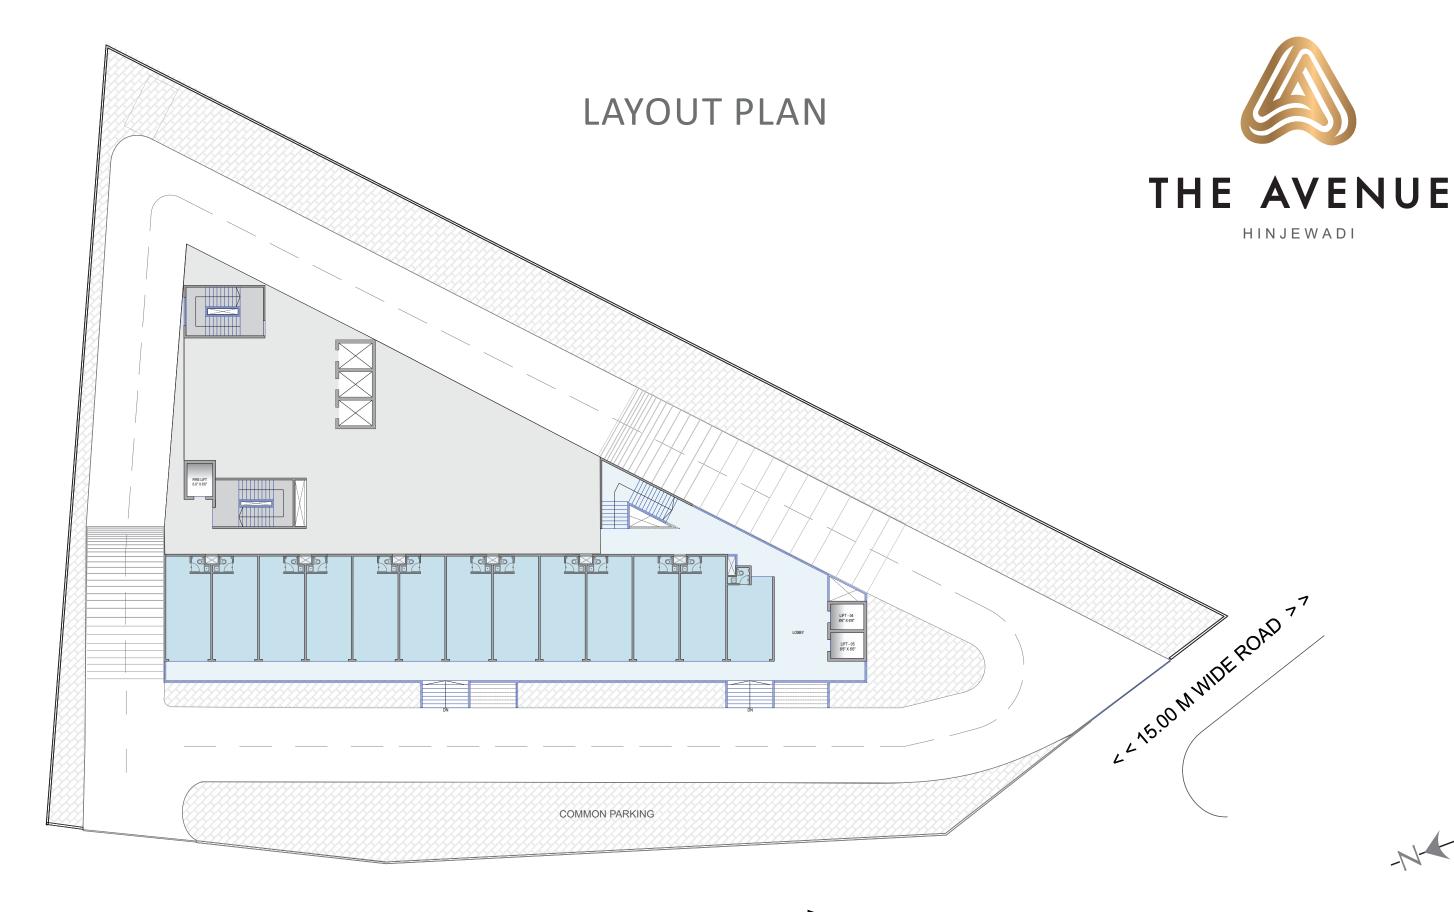

< < < 35.00 M WIDE ROAD > > >









## HINJEWADI

# **INTERNAL SPECIFICATIONS**

#### Structure

Earthquake Resistant RCC structure.

#### Walls

• 6" Thick Wall for external & 5" internal wall.

#### **Plaster**

- Sand faced Plaster for external surfaces.
- Gypsum / Putty & plaster for internal surfaces.

## **Flooring**

- 800 x 800 mm vitrified tiles.
- Anti-Skid flooring in all toilets.
- Anti-skid flooring for terraces and dry balcony.

#### Doors:

- Flush door both side laminated for offices.
- Rolling Shutters for Shops
- Flush door both side laminated for toilets.

#### **Windows**

2/3 Track Powder Coated Aluminium Sliding Window.

#### Electrification

- Concealed electrification with circuit breaker.
- Set of Legrand or equivalent make Switches.

## Toilet/Washroom

- Dou