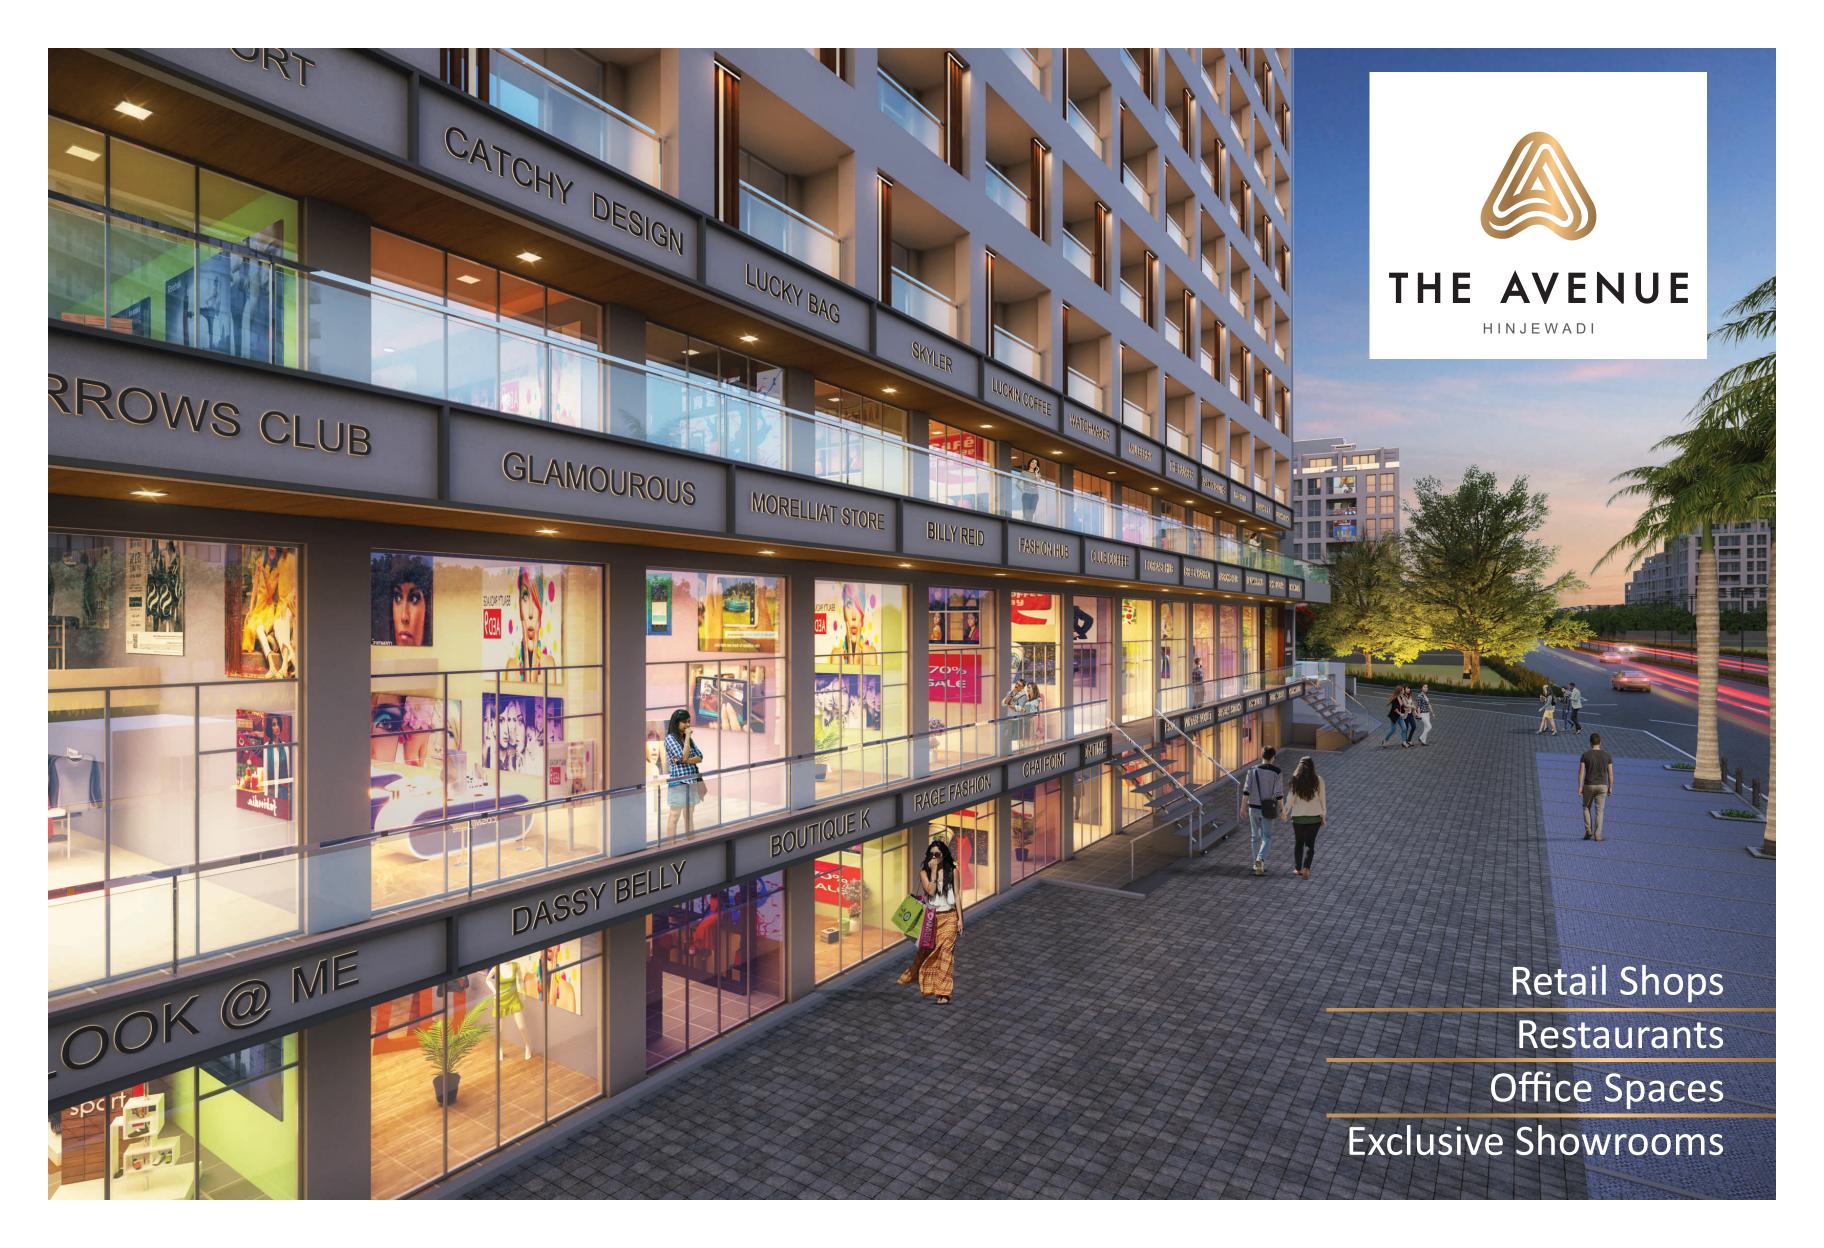

< < < 35.00 M WIDE ROAD > > >









## HINJEWADI

# **INTERNAL SPECIFICATIONS**

#### Structure

Earthquake Resistant RCC structure.

#### Walls

• 6" Thick Wall for external & 5" internal wall.

#### **Plaster**

- Sand faced Plaster for external surfaces.
- Gypsum / Putty & plaster for internal surfaces.

## **Flooring**

- 800 x 800 mm vitrified tiles.
- Anti-Skid flooring in all toilets.
- Anti-skid flooring for terraces and dry balcony.

#### Doors:

- Flush door both side laminated for offices.
- Rolling Shutters for Shops
- Flush door both side laminated for toilets.

#### **Windows**

2/3 Track Powder Coated Aluminium Sliding Window.

#### Electrification

- Concealed electrification with circuit breaker.
- Set of Legrand or equivalent make Switches.

## Toilet/Washroom

- D