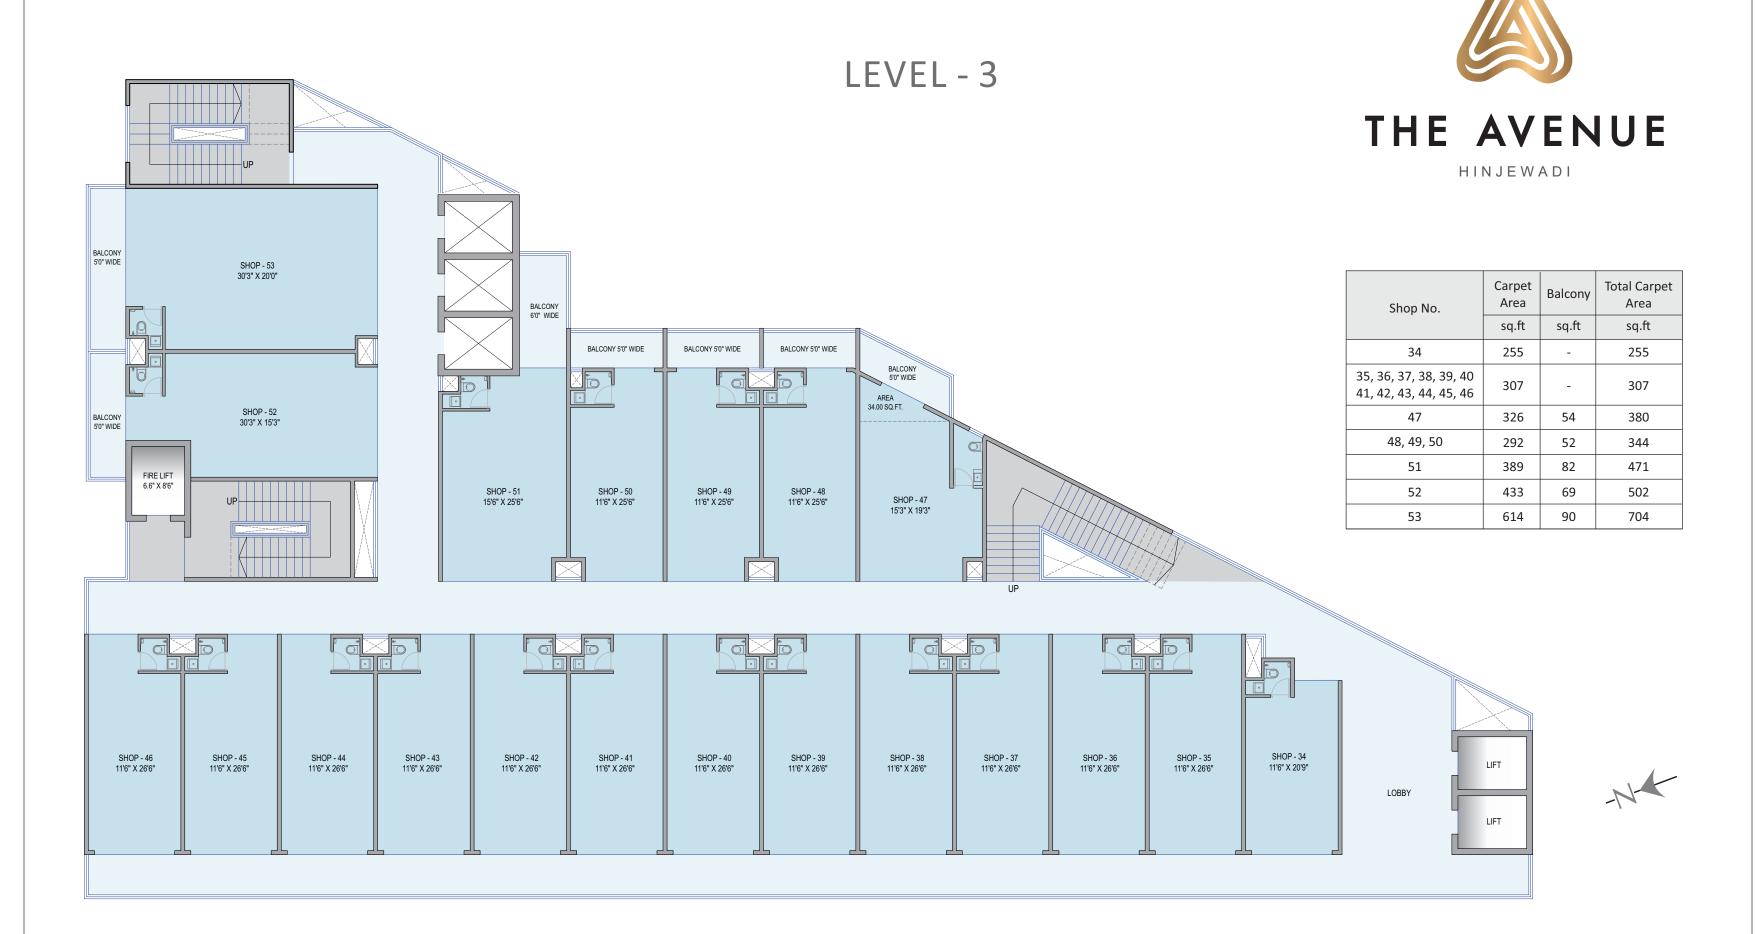

< < < 35.00 M WIDE ROAD > > >









## HINJEWADI

# **INTERNAL SPECIFICATIONS**

#### Structure

Earthquake Resistant RCC structure.

#### Walls

• 6" Thick Wall for external & 5" internal wall.

#### **Plaster**

- Sand faced Plaster for external surfaces.
- Gypsum / Putty & plaster for internal surfaces.

## **Flooring**

- 800 x 800 mm vitrified tiles.
- Anti-Skid flooring in all toilets.
- Anti-skid flooring for terraces and dry balcony.

#### Doors:

- Flush door both side laminated for offices.
- Rolling Shutters for Shops
- Flush door both side laminated for toilets.

#### **Windows**

2/3 Track Powder Coated Aluminium Sliding Window.

#### Electrification

- Concealed electrification with circuit breaker.
- Set of Legrand or equivalent make Switches.

## Toilet/Washroom

- Double coat water proofing with chemical